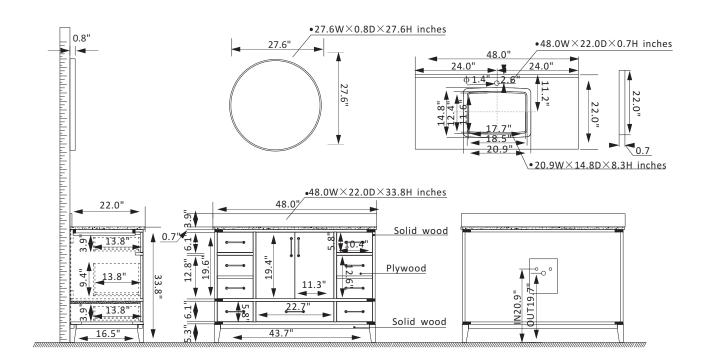

## **Features**

Constructed of imported high quality solid oak and plywood for superior durability.

Available in Classical Grey Wood finish to complement your décor.

2 soft-close doors and 7 soft-close drawers provide ample storage.

Matte Black finish hardware lends a touch of style and contrast.

White composite grain stone countertop for a clean, elegant look.

White ceramic undermount sink with matching backsplash.

With the back panel

Single, circular crafted framed mirror coordinates perfectly with vanity.

Pre-drilled and designed for easy plumbing and faucet installation.

The pre-assembled vanity cabinet is ready for easy installation.

\* Does not include faucet, drain assembly or P-trap.